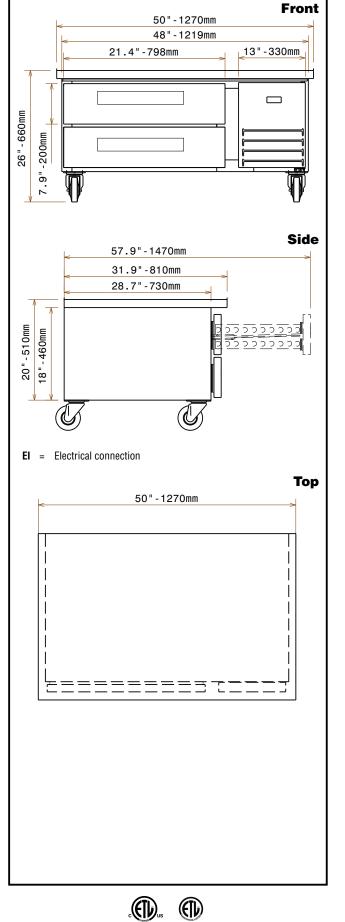

# Refrigerated bases 2-Drawer Chef Base Refrigerator 50" Long

| Supply voltage:<br>738313 (KCHCB48R)<br>Electrical power, max:<br>Total Watts:<br>Plug type:                                                                                                                                   | 115 V/1 ph/60 Hz<br>0.2 kW<br>0.2 kW<br>USA NEMA 5-15P                                                                                                                                                   |
|--------------------------------------------------------------------------------------------------------------------------------------------------------------------------------------------------------------------------------|----------------------------------------------------------------------------------------------------------------------------------------------------------------------------------------------------------|
| Key Information:                                                                                                                                                                                                               |                                                                                                                                                                                                          |
| External dimensions, Width:<br>External dimensions, Depth:<br>External dimensions, Height:<br>Gross capacity:<br>Net weight:<br>Shipping width:<br>Shipping depth:<br>Shipping height:<br>Shipping weight:<br>Shipping volume: | 50 " (1270 mm)<br>31 7/8" (810 mm)<br>26 " (660 mm)<br>234 lbs (106 kg)<br>51 3/16" (1300 mm)<br>32 7/8" (835 mm)<br>28 3/8" (720 mm)<br>260 lbs (118 kg)<br>27.6 ft <sup>3</sup> (0.78 m <sup>3</sup> ) |
| <b>Refrigeration Data</b>                                                                                                                                                                                                      |                                                                                                                                                                                                          |
| Refrigerant weight:                                                                                                                                                                                                            | 0.198 lbs (90 g)                                                                                                                                                                                         |
| Sustainability                                                                                                                                                                                                                 |                                                                                                                                                                                                          |
| Current consumption:<br>Refrigerant type:                                                                                                                                                                                      | 2.1 Amps<br>R290                                                                                                                                                                                         |