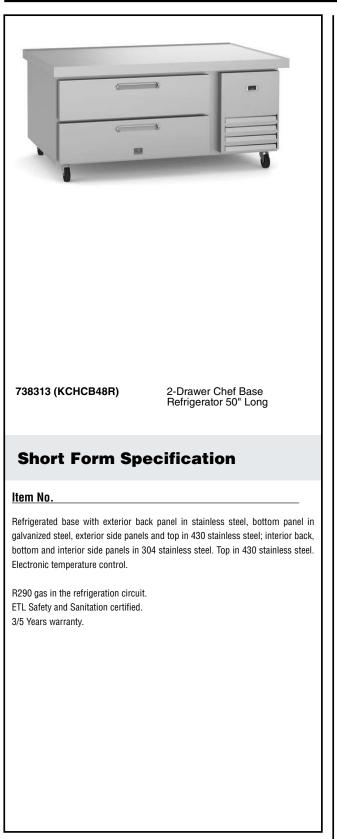

# Refrigerated bases 2-Drawer Chef Base Refrigerator 50" Long

| EM #    |
|---------|
|         |
| IODEL # |
|         |
| AME #   |
|         |
| IS #    |
|         |
| IA #    |
|         |
|         |

## **Main Features**

- External temperature display.
- Cabinet completely insulated with high density polyurethane for low environmental impact.
- Reccomended maximum temperature on worktop surface is 572°F.
- Insulation of the top guaranteed thanks to the Integrated ceramic fiber heat shield.

# Construction

• Pre-wired heavy duty power cord.

### **Sustainability**

- CFC and HCFC free, highly ecological refrigerant type: R290 (ecological gas in foam: cyclopentane). Hydrocarbon refrigerant gas R290 for the lowest environmental impact (GWP=3), to reduce green house and ozone depletion effects.
- High efficiency components to minimize the energy consumption still guaranteeing the highest performances.
- Hydrocarbon refrigerant gas R290 for the lowest environmental impact (GWP=3) CFC and HCFC free.